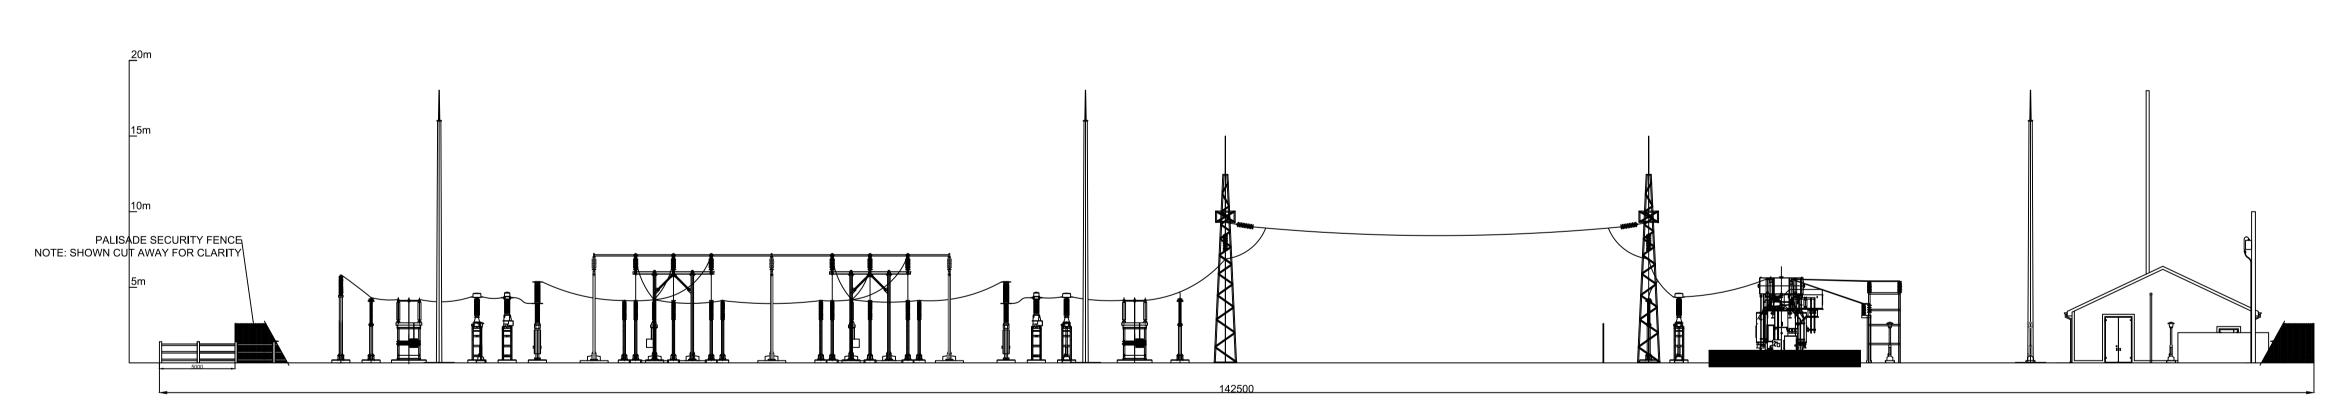

SECTION VIEW A - A

SECTION VIEW B- B

SECTION VIEW C -C

SECTION VIEW D - D

| Α   | Jan. '19 | PLANNING ISSUE | MN | ST    |  |  |
|-----|----------|----------------|----|-------|--|--|
| Rev | Date     | Description    | Ву | Chkd. |  |  |

Project:

DERRYADD WIND FARM

Title:

PROPOSED SUBSTATION ELEVATIONS
Underground Cable Option B