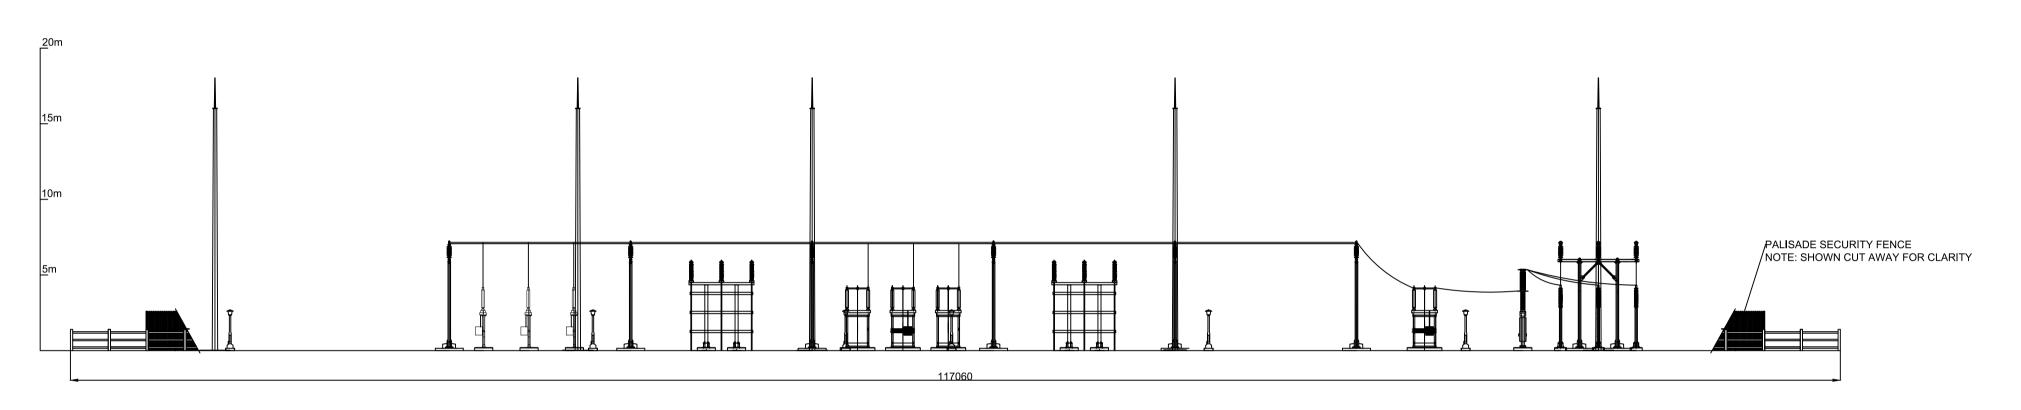

SECTION VIEW A - A

SECTION VIEW B- B

SECTION VIEW C -C

SECTION VIEW D - D

| Α   | Jan. '19 | PLANNING ISSUE | MN | ST    |  |  |
|-----|----------|----------------|----|-------|--|--|
| Rev | Date     | Description    | Ву | Chkd. |  |  |

Project:

DERRYADD WIND FARM

Title:

PROPOSED SUBSTATION ELEVATIONS
Underground Cable Option B