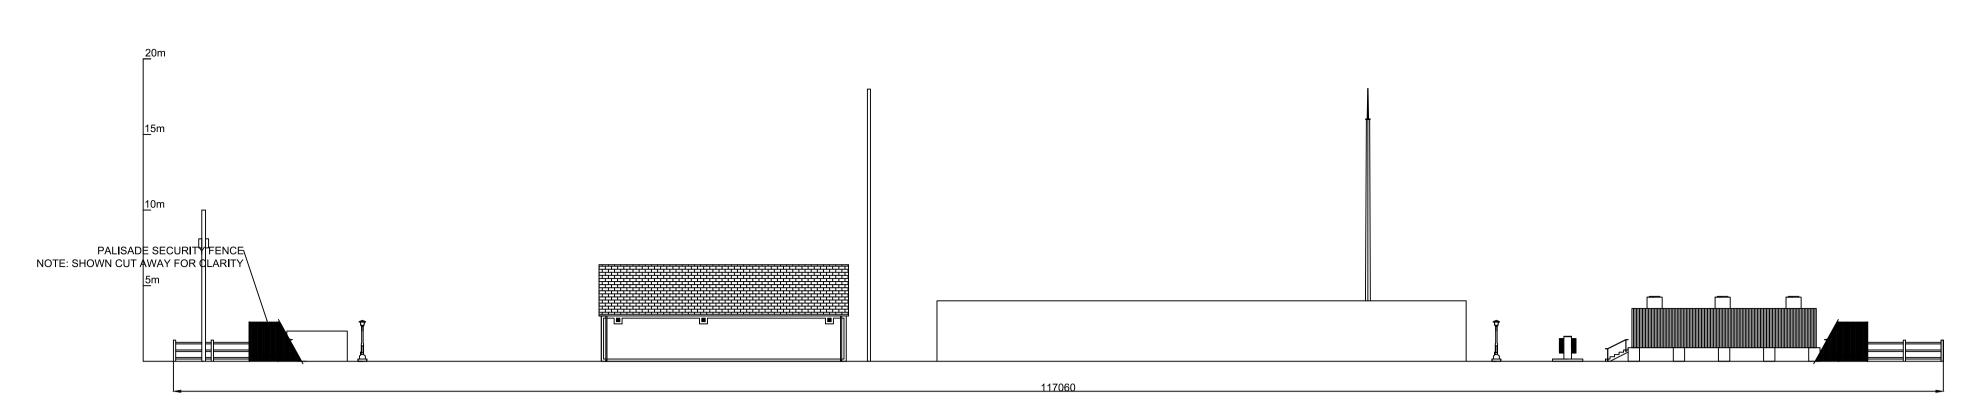

SECTION VIEW A - A

SECTION VIEW B- B

SECTION VIEW C -C

SECTION VIEW D - D

| Α   | Jan. '19 | PLANNING ISSUE | MN | ST    |  |  |
|-----|----------|----------------|----|-------|--|--|
| Rev | Date     | Description    | Ву | Chkd. |  |  |

Project:

DERRYADD WIND FARM

Title:

PROPOSED SUBSTATION ELEVATIONS
Underground Cable Option B