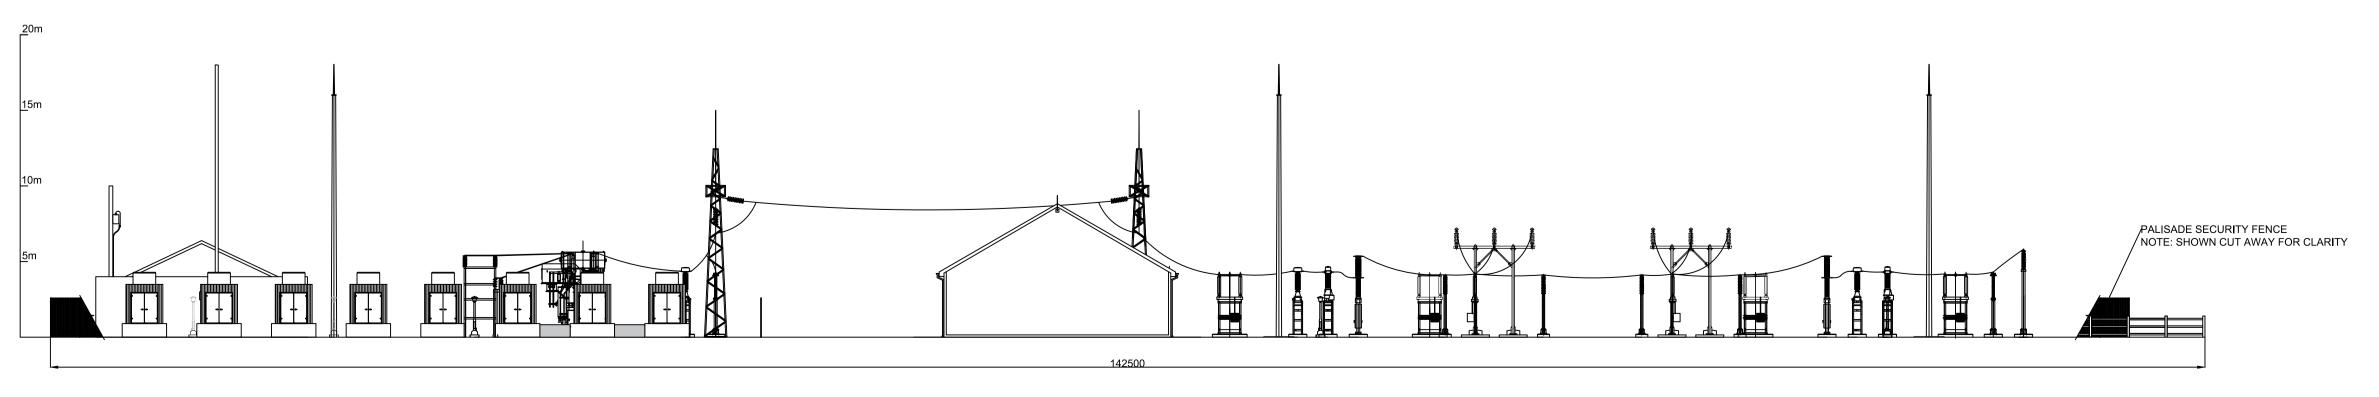

SECTION VIEW A - A

SECTION VIEW B- B

SECTION VIEW C -C

SECTION VIEW D - D

| Α   | Jan. '19 | PLANNING ISSUE | MN | ST    |  |  |
|-----|----------|----------------|----|-------|--|--|
| Rev | Date     | Description    | Ву | Chkd. |  |  |

Project:

DERRYADD WIND FARM

Title:

PROPOSED SUBSTATION ELEVATIONS
Underground Cable Option B